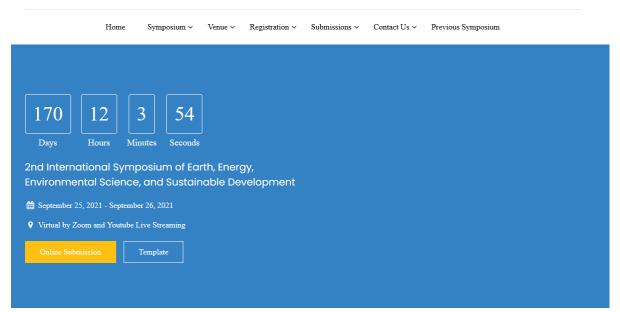

### 2. Symposium Website

First, visit our symposium website (https://symposiumjessd.ui.ac.id) and then click online submissions drop down menu and choose submission (https://symposiumjessd.ui.ac.id/online-submission/) simply directly click Online or Submission in yellow box in the homepage.

# **2nd International Symposium**

Home Symposium v Venue v Registration v Submissions v Contact Us v Previous Symposium