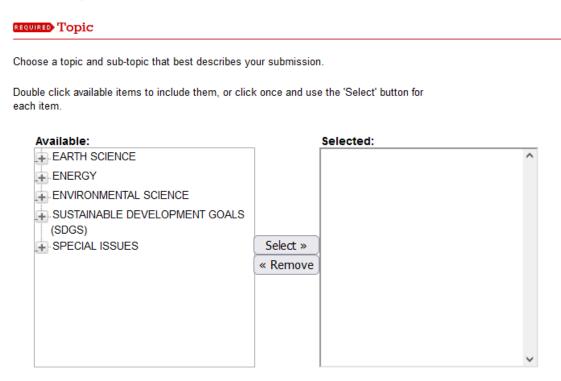

### **3.6.** Topic

Choose a topic and sub-topic that best describes your submission. Double click available items to include them, or click once and use the 'Select' button for each item.